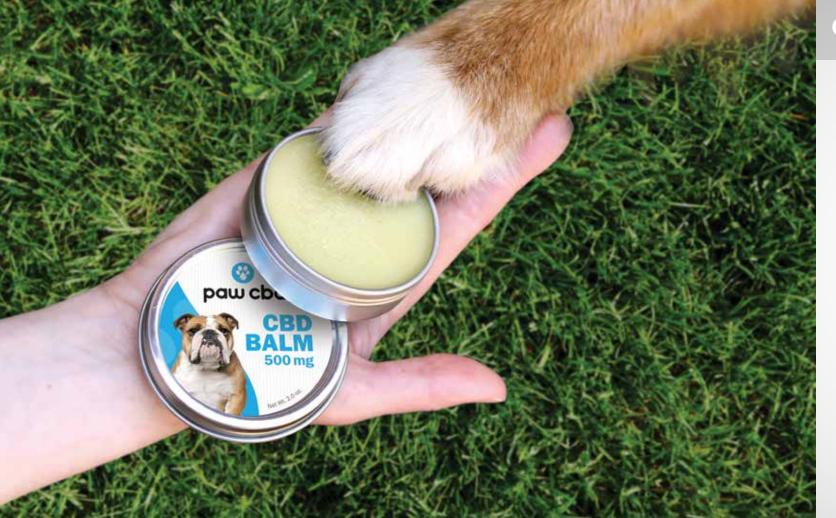

## PAW CBD™ - BALM

Our Paw CBD Balm is veterinarian formulated with properly sourced Superior Broad Spectrum CBD oil combined with olive oil, shea butter, beeswax, and MCT oil to soothe and protect noses, paw pads, elbows, and hot spots. All Paw CBD products provide Superior Broad Spectrum CBD to support a better quality of life for your pets.

## SIZE & CONCENTRATION

**2 oz.:** 500 mg

## PRICING

2 oz. 500 mg - **\$39.99** 