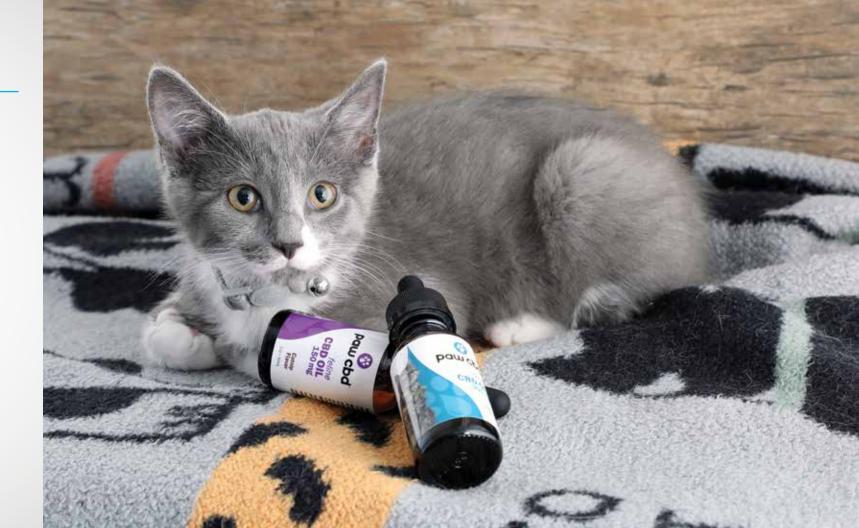

## PAW CBD™ - FELINE TINCTURES

Your furry friends will love our CBD Oil Tinctures for Felines. Our Superior Broad Spectrum CBD oil offers a wide range of applications when it comes to health and wellness support. And as we all know, a happy cat means a happy owner! And because we put pets first, our tincture droppers are made of plastic for safety!