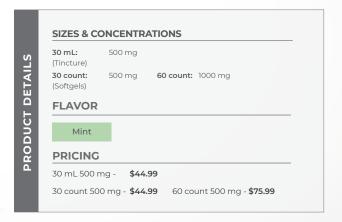

## CBD PM

| 30 mL 500 mg:     | \$44.99 |
|-------------------|---------|
| 30 count 500 mg:  | \$44.99 |
| 60 count 1000 mg: | \$75.99 |