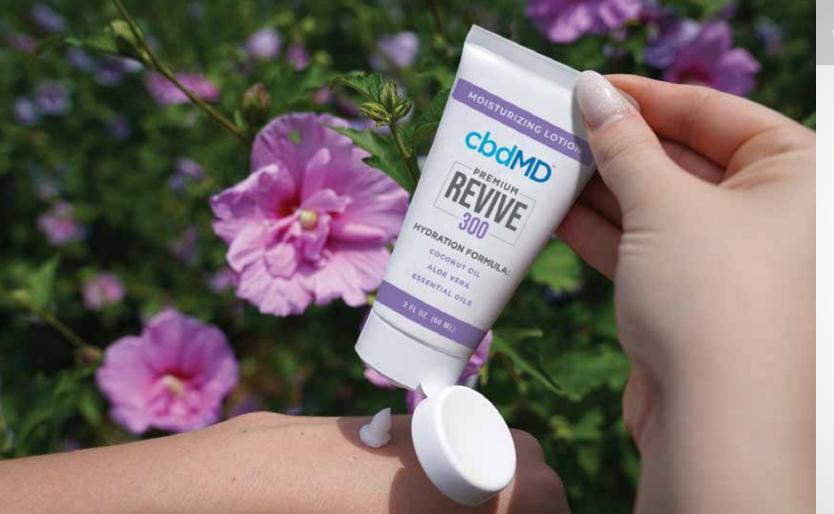

## **TOPICAL - CBD REVIVE**

Our CBD Revive Moisturizing Lotion is made with your skin's health in mind. Enjoy the nourishing properties of our proprietary formula to help leave your skin feeling like new – without any oily or greasy residue. Experience a new way to feel soft, subtle skin with cbdMD's CBD Revive.

## SIZES & CONCENTRATIONS

2 oz.: (Squeeze)

4 oz.: 1500 mg (Squeeze)

## **PRICING**

Squeeze 300 mg - **\$29.99** Squeeze 750 mg - **\$69.99** 

Squeeze 1500 mg - **\$99.99** 