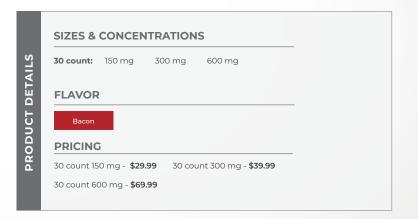

# SIZES & CONCENTRATIONS 30 count: 150 mg 300 mg 600 mg FLAVORS Chicken & Bacon PRICING 30 count 150 mg - \$24.99 30 count 600 mg - \$64.99 30 count 300 mg - \$34.99