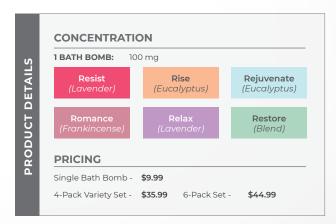

## **CBD BATH BOMBS**

Looking for a new way to relax away the tension of everyday life? With 100 mg of Superior Broad Spectrum CBD oil in each bath bomb, our Signature Collection of CBD Bath Bombs come in a variety of relaxing scents – Lavender, Frankincense, Eucalyptus, and Blend. Experience a more wholesome way to enjoy bath time and unwind after a long day.

## **CBD BATH BOMBS**

| Single Bath Bomb:   | \$9.99  |
|---------------------|---------|
| 4-Pack Variety Set: | \$35.99 |
| 6-Pack Set:         | \$44.99 |
|                     |         |