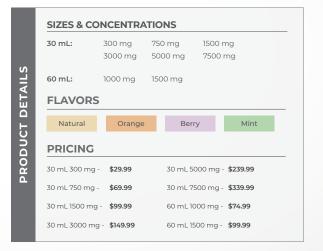

## **CBD OIL TINCTURES**

| 30 mL 300 mg:  | \$29.99  |
|----------------|----------|
| 30 mL 750 mg:  | \$69.99  |
| 30 mL 1500 mg: | \$99.99  |
| 30 mL 3000 mg: | \$149.99 |
| 30 mL 5000 mg: | \$239.99 |
| 30 mL 7500 mg: | \$339.99 |
| 60 mL 1000 mg: | \$74.99  |
| 60 mL 1500 mg: | \$99.99  |
|                |          |