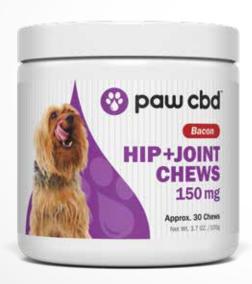

## PAW CBD™ - CANINE HIP + JOINT CHEWS

Dogs face a wide variety of issues, but some of the most common involve aching hips and joints. Fortunately, these bacon-flavored Paw CBD Hip & Joint Soft Chews are packed with anti-inflammatory ingredients like glucosamine, omega-3 fatty acids, and other beneficial nutrients.