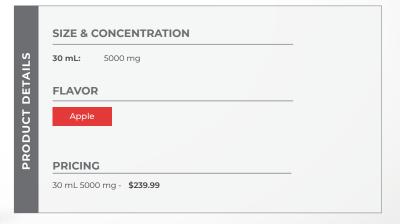

30 mL: 250 mg 500 mg FLAVOR Blueberry PRICING 30 mL 250 mg - \$29.99 30 mL 500 mg - \$44.99



## PAW CBD™ - FELINE TINCTURES

Your furry friends will love our CBD Oil Tinctures for Felines. Our Superior Broad Spectrum CBD oil offers a wide range of applications when it comes to health and wellness support. And as we all know, a happy cat means a happy owner! And because we put pets first, our tincture droppers are made of plastic for safety!











## PAW CBD™ - EQUINE TINCTURE

If an apple a day keeps the doctor away, then our appleflavored Broad Spectrum CBD oil can help keep your favorite equine happy. We use only Superior Broad Spectrum CBD oil in order to give your horse the support it deserves. Your trusty steed will love the flavor of apple as a sweet treat after a long day.







## PAW CBD™ - CANINE TREATS

Reward your best friends with only the best in CBD Canine Treats! Choose from delicious peanut butter, baked cheese, and sweet potato flavors. Our treats are made with no meat or unnecessary additives, combined with the powerful properties of Superior Broad Spectrum CBD oil derived from USA hemp.











## PAW CBD™ - CANINE SOFT CHEWS

Satisfy your dog's appetite with chicken and bacon flavors. Paw CBD Soft Chews are easy on canine teeth while providing the beneficial properties of Superior Broad Spectrum CBD oil in a nutritious package. Reward your faithful friends with our super delicious Paw CBD Soft Chews!

# SIZES & CONCENTRATIONS 30 count: 150 mg 300 mg 600 mg FLAVORS Chicken & Bacon PRICING 30 count 150 mg - \$24.99 30 count 600 mg - \$64.99 30