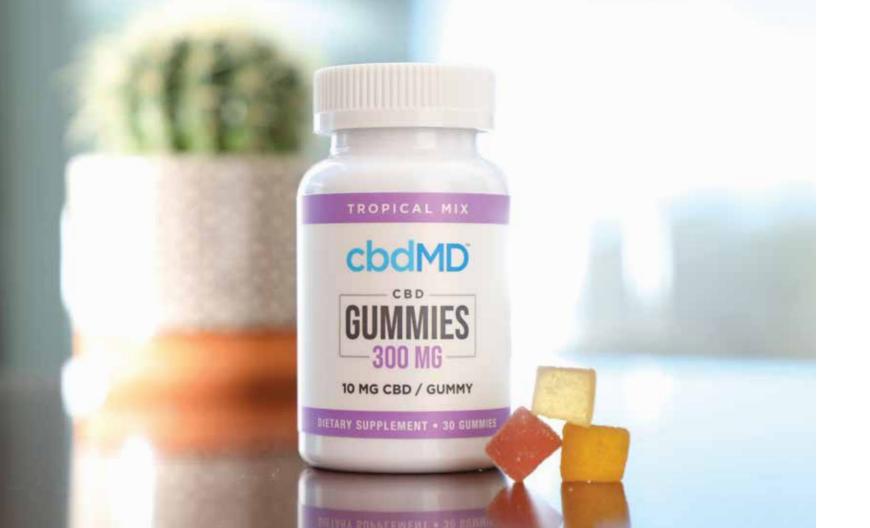

## **CBD GUMMIES**

Looking for a tasty treat to get the support you've been searching for? Then look no further than cbdMD's CBD Gummies. With four flavors in every bottle – orange, strawberry, raspberry, and tropical – getting your daily portion of CBD has never tasted better.