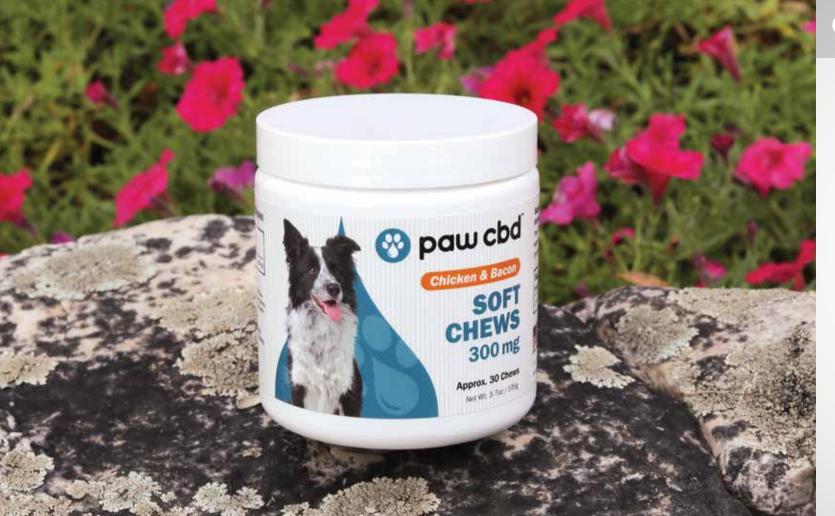

## PAW CBD™ - CANINE SOFT CHEWS

Satisfy your dog's appetite with chicken and bacon flavors. Paw CBD Soft Chews are easy on canine teeth while providing the beneficial properties of Superior Broad Spectrum CBD oil in a nutritious package. Reward your faithful friends with our super delicious Paw CBD Soft Chews!