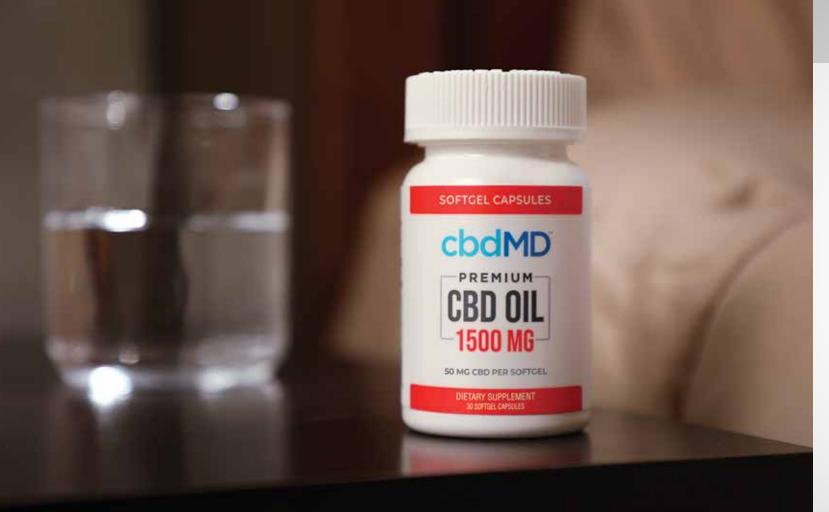

## **CBD SOFTGEL CAPSULES**

Soft and easy to swallow, cbdMD's CBD Softgel Capsules provide a convenient supplement to your daily wellness regimen. Get the same THC-free, Superior Broad Spectrum CBD oil that's in all our products in precisely measured softgels so you know exactly how much support you're getting – no guesswork required.