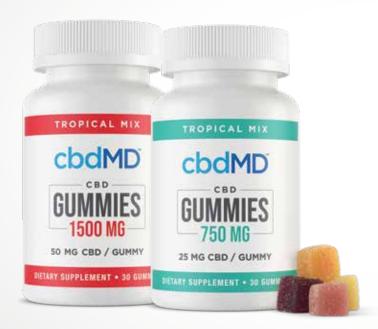

## **CBD GUMMIES**

Looking for a tasty treat to get the support you've been searching for? Then look no further than cbdMD's CBD Gummies. With four flavors in every bottle – orange, strawberry, raspberry, and tropical – getting your daily portion of CBD has never tasted better.