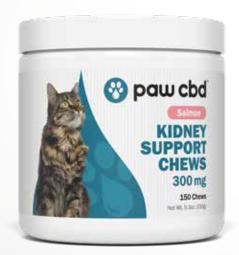

## PAW CBD™ - KIDNEY SUPPORT CHEWS

Kidney issues can be common, especially in older cats. Our Paw CBD Feline Kidney Support Chews combine Superior Broad Spectrum CBD oil with licorice root, astragalus, and nettle leaf to offer support in a whisker-licking, salmon-flavored treat cats love.

| 150 count: | 150 mg | 300 | ) mg |
|------------|--------|-----|------|
| FLAVOR     |        |     |      |
|            |        |     |      |
|            |        |     |      |
| PRICING    |        |     |      |