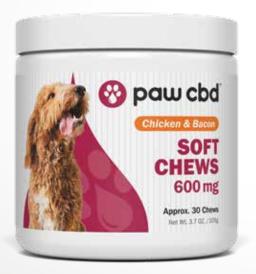

## PAW CBD™ - CANINE SOFT CHEWS

Satisfy your dog's appetite with chicken and bacon flavors. Paw CBD Soft Chews are easy on canine teeth while providing the beneficial properties of Superior Broad Spectrum CBD oil in a nutritious package. Reward your faithful friends with our super delicious Paw CBD Soft Chews!

# SIZES & CONCENTRATIONS 30 count: 150 mg 300 mg 600 mg FLAVORS Chicken & Bacon PRICING 30 count 150 mg - \$24.99 30 count 600 mg - \$64.99 30 count 300 mg - \$34.99