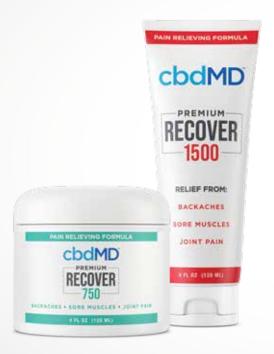

## **TOPICAL - CBD RECOVER**

Our proprietary formula combines Superior Broad Spectrum CBD oil with arnica, vitamin B6, and MSM for a full profile of topical properties. With recovery in mind, cbdMD's CBD Recovery Pain Relieving Formula with histamine dihydrochloride has a unique profile with specific purposes for each added ingredient.

| 2 oz.:  | 300 mg              |         |                                                                    |
|---------|---------------------|---------|--------------------------------------------------------------------|
| 4 oz.:  | 750 mg              | 1500 mg |                                                                    |
|         |                     |         |                                                                    |
| PRICIN  | G                   |         |                                                                    |
|         |                     |         |                                                                    |
| Tub 300 | mg - <b>\$29.</b> 9 | 99      | Squeeze 300 mg - <b>\$29.99</b>                                    |
|         | mg - <b>\$29.</b> 9 |         | Squeeze 300 mg - <b>\$29.99</b><br>Squeeze 750 mg - <b>\$69.99</b> |