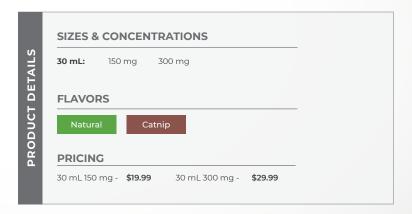

amomile, and melatonin, combined with hemp-derived Superior Broad Spectrum CBD oil. Add the delicious flavor of blueberry, and our CBD Canine Calming Oil Tinctures are an easy way to offer sweet support with the powerful properties of CBD. And because we put pets first, our tincture droppers are made of plastic for safety!

## SIZES & CONCENTRATIONS 30 mL: 250 mg 500 mg FLAVOR Blueberry PRICING 30 mL 250 mg - \$29.99 30 mL 500 mg - \$44.99



## PAW CBD™ - FELINE TINCTURES

Your furry friends will love our CBD Oil Tinctures for Felines. Our Superior Broad Spectrum CBD oil offers a wide range of applications when it comes to health and wellness support. And as we all know, a happy cat means a happy owner! And because we put pets first, our tincture droppers are made of plastic for safety!











## PAW CBD™ - EQUINE TINCTURE

If an apple a day keeps the doctor away, then our appleflavored Broad Spectrum CBD oil can help keep your favorite equine happy. We use only Superior Broad Spectrum CBD oil in order to give your horse the support it deserves. Your trusty steed will love the flavor of apple as a sweet treat after a long day.







## PAW CBD™ - CANINE TREATS

Reward your best friends with only the best in CBD Canine Treats! Choose from delicious peanut butter, baked cheese, and sweet potato flavors. Our treats are made with no meat or unnecessary additives, combined with the powerful properties of Superior Broad Spectrum CBD oil derived from USA hemp.











## PAW CBD™ - CANINE SOFT CHEWS

Satisfy your dog's appetite with chicken and bacon flavors. Paw CBD Soft