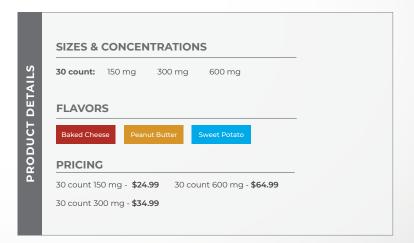

## PAW CBD™ - CANINE TREATS

Reward your best friends with only the best in CBD Canine Treats! Choose from delicious peanut butter, baked cheese, and sweet potato flavors. Our treats are made with no meat or unnecessary additives, combined with the powerful properties of Superior Broad Spectrum CBD oil derived from USA hemp.

# SIZES & CONCENTRATIONS 30 count: 150 mg 300 mg 600 mg FLAVORS Chicken & Bacon PRICING 30 count 150 mg - \$24.99 30 count 600 mg - \$64.99 30 count 300 mg - \$34.99