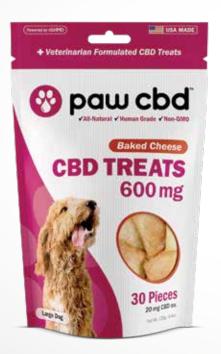

## PAW CBD™ - CANINE TREATS

Reward your best friends with only the best in CBD Canine Treats! Choose from delicious peanut butter, baked cheese, and sweet potato flavors. Our treats are made with no meat or unnecessary additives, combined with the powerful properties of Superior Broad Spectrum CBD oil derived from USA hemp.

# SIZES & CONCENTRATIONS 30 count: 150 mg 300 mg 600 mg FLAVORS Chicken & Bacon PRICING 30 count 150 mg - \$24.99 30 count 600 mg - \$64.99 30 count 300 mg - \$34.99