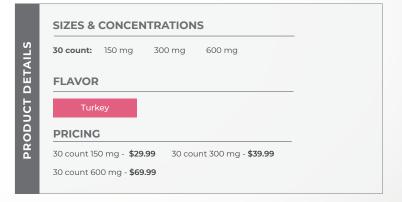

# SIZES & CONCENTRATIONS 30 count: 150 mg 300 mg 600 mg FLAVORS Chicken & Bacon PRICING 30 count 150 mg - \$24.99 30 count 600 mg - \$64.99 30 count 300 mg - \$34.99