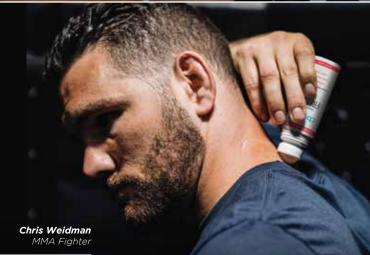

## **TOPICAL - CBD FREEZE**

One of our most popular products, CBD Freeze provides topical support for those problem areas. By combining Superior Broad Spectrum CBD oil with the pain-fighting properties of menthol, CBD Freeze is the perfect go-to solution for all your pain needs. Available in a convenient Roll-On applicator or an easy-to-use squeeze tube, take your support with you on the go and use it wherever, whenever.