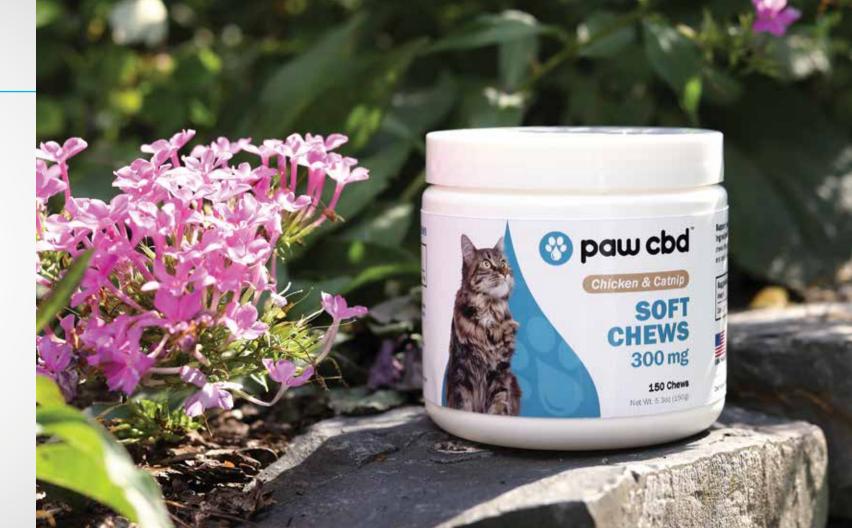

## PAW CBD™ - FELINE SOFT CHEWS

Everything's better with chicken. Our irresistible catnip and chicken flavored Paw CBD Feline Soft Chews give your cat that meaty taste they crave while providing plenty of wholesome properties of properly sourced Superior Broad Spectrum CBD oil. Soft Chews are a tasty way to deliver CBD.

## SIZES & CONCENTRATIONS 150 count: 150 mg 300 mg FLAVOR Chicken & Catnip PRICING 150 count 150 mg - \$24.99 150 count 300 mg - \$34.99