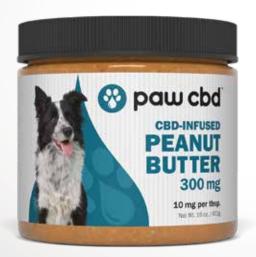

## PAW CBD™ - CANINE PEANUT BUTTER

Our Paw CBD Peanut Butter offers an easy way to provide your pet with all the wholesome support of CBD. We use USA hemp to create Superior Broad Spectrum CBD oil, and combine it with every dog's go-to treat: peanut butter.