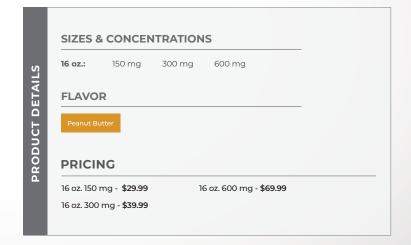

## PAW CBD™ - CANINE PEANUT BUTTER

Our Paw CBD Peanut Butter offers an easy way to provide your pet with all the wholesome support of CBD. We use USA hemp to create Superior Broad Spectrum CBD oil, and combine it with every dog's go-to treat: peanut butter.

## CANINE **CBD PEANUT BUTTER**

16 oz. 150 mg: \$29.99 \$39.99 16 oz. 300 mg: 16 oz. 600 mg: \$69.99