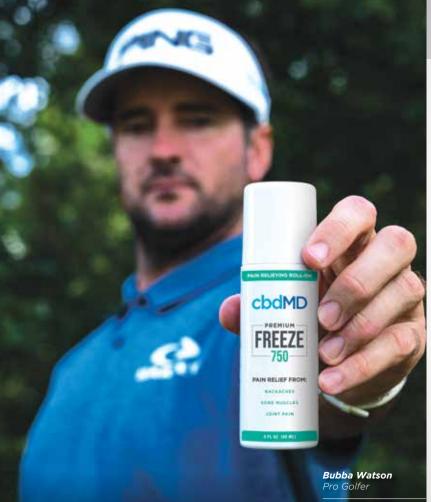

## **TOPICAL - CBD FREEZE**

One of our most popular products, CBD Freeze provides topical support for those problem areas. By combining Superior Broad Spectrum CBD oil with the pain-fighting properties of menthol, CBD Freeze is the perfect go-to solution for all your pain needs. Available in a convenient Roll-On applicator or an easy-to-use squeeze tube, take your support with you on the go and use it wherever, whenever.