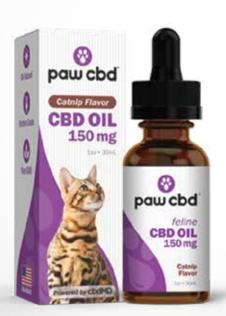

## PAW CBD™ - FELINE TINCTURES

Your furry friends will love our CBD Oil Tinctures for Felines. Our Superior Broad Spectrum CBD oil offers a wide range of applications when it comes to health and wellness support. And as we all know, a happy cat means a happy owner! And because we put pets first, our tincture droppers are made of plastic for safety!