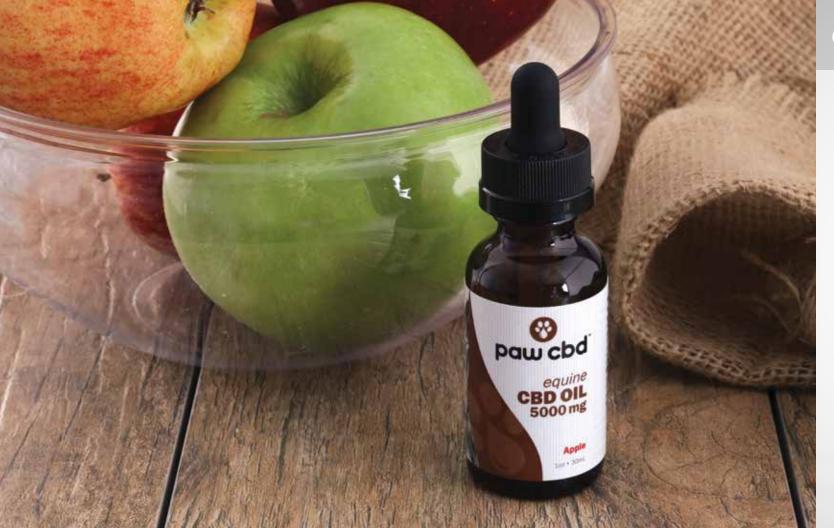

## PAW CBD™ - EQUINE TINCTURE

If an apple a day keeps the doctor away, then our appleflavored Broad Spectrum CBD oil can help keep your favorite equine happy. We use only Superior Broad Spectrum CBD oil in order to give your horse the support it deserves. Your trusty steed will love the flavor of apple as a sweet treat after a long day.