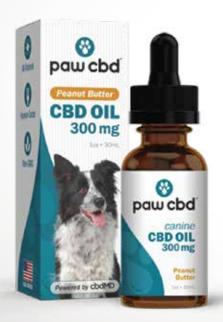

## PAW CBD™ - CANINE TINCTURES

If you want your canine friends to enjoy the powerful properties of our Superior Broad Spectrum CBD oil, we have two flavors to choose from: natural and peanut butter. MCT oil combined with CBD sourced from USA hemp, our CBD Oil Tinctures for Canines provide the beneficial properties of CBD. And because we put pets first, our tincture droppers are made of plastic for safety!

| SIZES &     | CONCEN              | TRATION    | S         |          |
|-------------|---------------------|------------|-----------|----------|
| 30 mL:      | 150 mg              | 300 mg     | 750 mg    |          |
|             | 1500 mg             | 3000 mg    |           |          |
| FLAVOR      | S                   |            |           |          |
| Natural     | Pea                 | nut Butter |           |          |
| PRICING     | i                   |            |           |          |
| 30 mL 150 r | mg - <b>\$19.9</b>  | 9 30 mL    | 1500 mg - | \$99.99  |
| 30 mL 300   | mg - <b>\$29.</b> 9 | 99 30 mL   | 3000 mg - | \$149.99 |
| 70   7000   | mg - <b>\$69.</b> 9 | 00         |           |          |