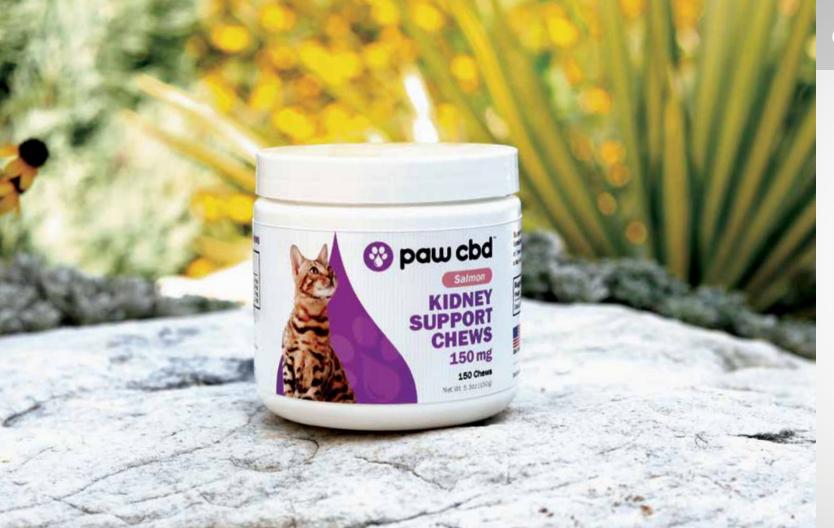

## PAW CBD™ - KIDNEY SUPPORT CHEWS

Kidney issues can be common, especially in older cats. Our Paw CBD Feline Kidney Support Chews combine Superior Broad Spectrum CBD oil with licorice root, astragalus, and nettle leaf to offer support in a whisker-licking, salmon-flavored treat cats love.

| 150 count: | 150 mg | 300 | ) mg |
|------------|--------|-----|------|
| FLAVOR     |        |     |      |
|            |        |     |      |
|            |        |     |      |
| PRICING    |        |     |      |