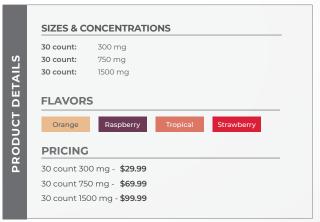

## CRD CHMMIES

| CDD GOMMINIES     |         |
|-------------------|---------|
| 30 count 300 mg:  | \$29.99 |
| 30 count 750 mg:  | \$69.99 |
| 30 count 1500 mg: | \$99.99 |