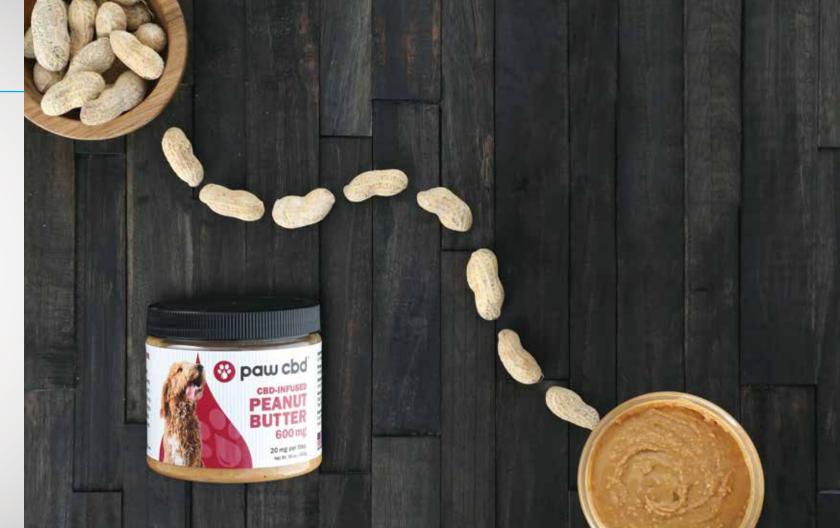

## PAW CBD™ - CANINE PEANUT BUTTER

Our Paw CBD Peanut Butter offers an easy way to provide your pet with all the wholesome support of CBD. We use USA hemp to create Superior Broad Spectrum CBD oil, and combine it with every dog's go-to treat: peanut butter.

## CANINE **CBD PEANUT BUTTER**

16 oz. 150 mg: \$29.99 \$39.99 16 oz. 300 mg: 16 oz. 600 mg: \$69.99